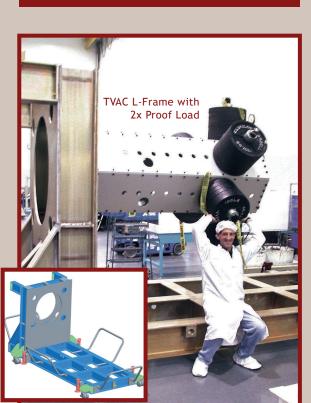

## PRIMARY ENGINEERING SOFTWARE TOOLS

DESIGN:
Pro/Engineer
Solid Works
Autodesk Inventor

AutoCAD

ANALYSIS: NASTRAN FEMAP NASGRO

Core Shipping Fixture with Payload